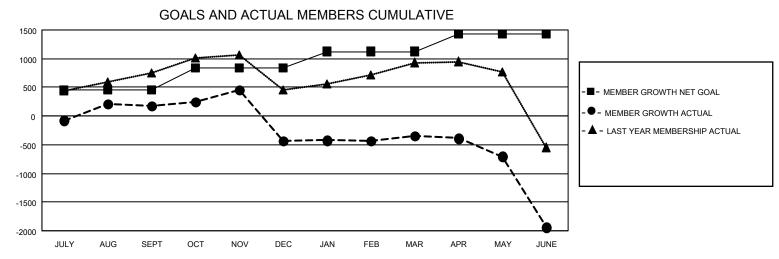

## LOCATION: INDIA

GMT: OPEN

GMT CA 6

| Clubs                 |               |           |               | Members               |                        |                         |                                                    |  |  |
|-----------------------|---------------|-----------|---------------|-----------------------|------------------------|-------------------------|----------------------------------------------------|--|--|
| RESULTS FOR 2019-2020 |               |           |               | RESULTS FOR 2019-2020 |                        |                         |                                                    |  |  |
| QUARTER               | NEW CLUB GOAL | NEW CLUBS | DROPPED CLUBS | QUARTER               | BER GROWTH NET<br>GOAL | MEMBER GROWTH<br>ACTUAL | DROPPED<br>MEMBERS ACTUAI<br>(including transfers) |  |  |
| JULY/AUG/SEPT         | 19            | 4         | 3             | JULY/AUG/SEPT         | 450                    | 791                     | 577                                                |  |  |
| OCT/NOV/DEC           | 11            | 11        | 13            | OCT/NOV/DEC           | 395                    | 735                     | 1,253                                              |  |  |
| JAN/FEB/MAR           | 8             | 3         | 6             | JAN/FEB/MAR           | 280                    | 517                     | 325                                                |  |  |
| APR/MAY/JUNE          | 7             | 6         | 10            | APR/MAY/JUNE          | 305                    | 667                     | 2,072                                              |  |  |

- CURRENT YEAR ACTUAL NEW CLUBS

▲ - LAST YEAR ACTUAL NEW CLUBS

| DROPPED CLUBS: 29  |       | 334 CLUBS OF 516 ADDED 1 OR MORE | GENDER DISTRIBUTION          |                 |         |
|--------------------|-------|----------------------------------|------------------------------|-----------------|---------|
|                    |       | NEW MEMBERS                      | MALE                         | 12,564 (75.04%) |         |
| DROPPED MEMBERS    |       |                                  | FEMALE                       | 4,180 (24.96%)  |         |
| DECEASED           | 63    | CLICK HERE FOR CUMULATIVE        | TOTAL FAMILY UNIT MEMBERS    |                 | 7,470   |
| CLUB CANCELLED 337 |       | MEMBERSHIP DATA                  | FAMILY MEMBERS PAYING HALF 4 |                 | 4 4 0 0 |
| OTHER 3,827        |       |                                  |                              |                 | 4,182   |
| TOTAL              | 4,227 |                                  |                              |                 |         |