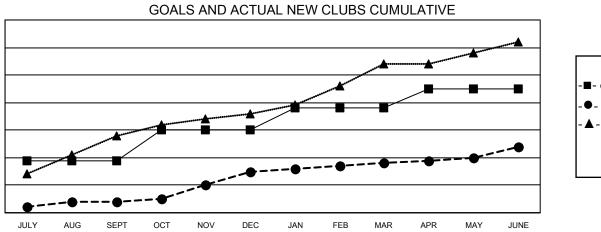

## LOCATION: INDIA

GMT: OPEN

GMT CA 6

| Clubs                 |               |           |               | Members               |                        |                         |                                                    |  |  |
|-----------------------|---------------|-----------|---------------|-----------------------|------------------------|-------------------------|----------------------------------------------------|--|--|
| RESULTS FOR 2019-2020 |               |           |               | RESULTS FOR 2019-2020 |                        |                         |                                                    |  |  |
| QUARTER               | NEW CLUB GOAL | NEW CLUBS | DROPPED CLUBS | QUARTER               | BER GROWTH NET<br>GOAL | MEMBER GROWTH<br>ACTUAL | DROPPED<br>MEMBERS ACTUAI<br>(including transfers) |  |  |
| JULY/AUG/SEPT         | 19            | 4         | 3             | JULY/AUG/SEPT         | 450                    | 791                     | 577                                                |  |  |
| OCT/NOV/DEC           | 11            | 11        | 13            | OCT/NOV/DEC           | 395                    | 735                     | 1,253                                              |  |  |
| JAN/FEB/MAR           | 8             | 3         | 6             | JAN/FEB/MAR           | 280                    | 517                     | 325                                                |  |  |
| APR/MAY/JUNE          | 7             | 6         | 10            | APR/MAY/JUNE          | 305                    | 667                     | 2,072                                              |  |  |

- CURRENT YEAR ACTUAL NEW CLUBS

▲ - LAST YEAR ACTUAL NEW CLUBS

| DROPPED CLUBS: 29  |       | 334 CLUBS OF 516 ADDED 1 OR MORE | GENDER DISTRIBUTION          |                 |         |
|--------------------|-------|----------------------------------|------------------------------|-----------------|---------|
|                    |       | NEW MEMBERS                      | MALE                         | 12,564 (75.04%) |         |
| DROPPED MEMBERS    |       |                                  | FEMALE                       | 4,180 (24.96%)  |         |
| DECEASED           | 63    | CLICK HERE FOR CUMULATIVE        | TOTAL FAMILY UNIT MEMBERS    |                 | 7,470   |
| CLUB CANCELLED 337 |       | MEMBERSHIP DATA                  | FAMILY MEMBERS PAYING HALF 4 |                 | 4 4 0 0 |
| OTHER 3,827        |       |                                  |                              |                 | 4,182   |
| TOTAL              | 4,227 |                                  |                              |                 |         |